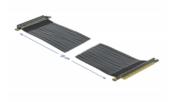

#### Description

This PCI Express riser card by Delock is used to connect a PCI Express x16 card. The flexible cable allows a space-saving installation inside the computer case.

30 cm

### Specification

- Connectors:
  1 x PCI Express x16 male >
  1 x PCI Express x16 slot
- Cable gauge: 30 AWG
- Colour: black
- OS independent, no driver installation necessary
- Cable length: ca. 30 cm