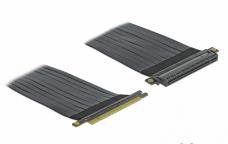

#### Description

This PCI Express riser card by Delock is used to connect a PCI Express x16 card. The flexible cable allows a space-saving installation inside the computer case.

30 cm

### Specification

- Connectors:
  1 x PCI Express x16 male >
  1 x PCI Express x16 slot
- Cable gauge: 30 AWG
- Colour: black
- OS independent, no driver installation necessary
- Cable length: ca. 30 cm