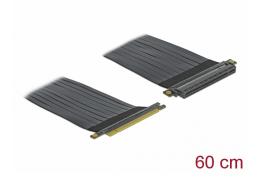

# Delock Riser Card PCI Express x16 to x16 with flexible cable 60 cm

#### **Description**

This PCI Express riser card by Delock is used to connect a PCI Express x16 card. The flexible cable allows a space-saving installation inside the computer case.

### **Specification**

- Connectors:
  - 1 x PCI Express x16 male >
  - 1 x PCI Express x16 slot
- Cable gauge: 30 AWG
- · Colour: black
- OS independent, no driver installation necessary
- Cable length: ca. 60 cm