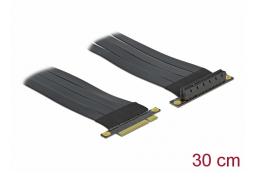

# Delock Riser Card PCI Express x8 to x8 with flexible cable 30 cm

### **Description**

This PCI Express riser card by Delock is used to connect a PCI Express x8 card. The flexible cable allows a space-saving installation inside the computer case.

## **Specification**

- Connectors:
  - 1 x PCI Express x8 male >
  - 1 x PCI Express x8 slot
- Cable gauge: 30 AWG
- · Colour: black
- OS independent, no driver installation necessary
- Cable length: ca. 30 cm