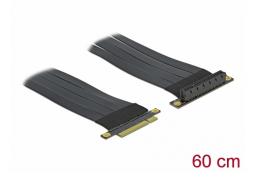

# Delock Riser Card PCI Express x8 to x8 with flexible cable 60 cm

#### Description

This PCI Express riser card by Delock is used to connect a PCI Express x8 card. The flexible cable allows a space-saving installation inside the computer case.

### **Specification**

- Connectors:
  - 1 x PCI Express x8 male >
  - 1 x PCI Express x8 slot
- Cable gauge: 30 AWG
- · Colour: black
- OS independent, no driver installation necessary
- Cable length: ca. 60 cm