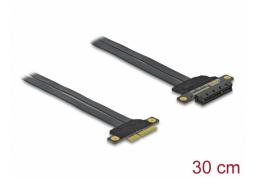

# Delock Riser Card PCI Express x4 to x4 with flexible cable 30 cm

#### **Description**

This PCI Express riser card by Delock is used to connect a PCI Express x4 card. The flexible cable allows a space-saving installation inside the computer case.

## **Specification**

- Connectors:
  - 1 x PCI Express x4 male >
  - 1 x PCI Express x4 slot
- Cable gauge: 30 AWG
- · Colour: black
- · OS independent, no driver installation necessary
- Cable length: ca. 30 cm