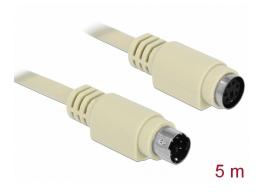

# Delock PS/2 extension cable 5 m

## **Specification**

- Connectors:
  - 1 x Mini-DIN 6 pin male >
  - 1 x Mini-DIN 6 pin female
- Cable gauge: 28 AWG
- Colour: beige
- Length incl. connectors: ca. 5 m