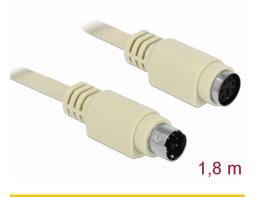

#### Description

This PS/2 cable by Delock can be used for extension of a PS/2 interface. Furthermore it can be used for extending MD6 conenctor of the Navilock GNSS receiver.

Item no. 85805

EAN: 4043619858057 Country of origin: China Package: Zip poly bag

## Specification

- Connectors:
  1 x Mini-DIN 6 pin male >
  1 x Mini-DIN 6 pin female
- Cable gauge: 28 AWG
- Colour: beige
- Length incl. connectors: ca. 1.8 m

#### Interface

| connector:   | 1 x Mini-DIN 6 pin male > |
|--------------|---------------------------|
| Connector 1: | 1 x Mini-DIN 6 pin female |

# **Physical characteristics**

| Cable colour:                 | beige  |
|-------------------------------|--------|
| Cable length incl. connector: | 1.8 m  |
| Conductor gauge:              | 28 AWG |