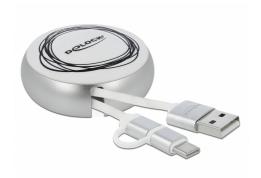

# Delock USB 2 in 1 Retractable Cable Type-A to Micro-B and USB-C™ white / silver

## **Description**

This practical retractable cable by Delock can be connected to a PC or laptop with USB-A port and can be used to transfer data and charge the connected device.

#### **Useful companion**

Due to its small size, the cable is a practical companion on the go and always at hand. A knotting of the cables is avoided by its winding mechanism.

#### **Flexible**

The cable can be pulled out in five stages and thus offers different cable lengths, depending on requirements.

### **Specification**

- Connectors:
  - 1 x USB 2.0 Type-A male >
  - 1 x USB 2.0 Type Micro-B male
  - 1 x USB 2.0 Type-C male
- Maximum output current: 2.1 A
- Voltage: max. 5 V
- Cable gauge:
  - 28 AWG data line
  - 24 AWG power line
- Flat cable
- Connector with metal housing
- Colour: white / silver
- Dimensions of housing (DxH): ca. 5.6 x 2.3 cm
- Length incl. connectors: ca. 92 cm (total incl. housing)
   USB-A Host-cable ca. 46 cm