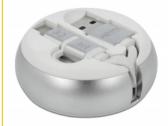

# Delock USB 2 in 1 Retractable Cable Type-A to Micro-B and USB-C™ white / silver

## **Description**

This practical retractable cable by Delock can be connected to a PC or laptop with USB-A port and can be used to transfer data and charge the connected device.

### **Specification**

- Connectors:
  - 1 x USB 2.0 Type-A male >
  - 1 x USB 2.0 Type Micro-B male
  - 1 x USB 2.0 Type-C male
- Maximum output current: 2.1 A
- Voltage: max. 5 V
- Cable gauge:
  - 28 AWG data line
  - 24 AWG power line
- Flat cable
- Connector with metal housing
- Colour: white / silver
- Dimensions of housing (DxH): ca. 5.6 x 2.3 cm
- Length incl. connectors: ca. 92 cm (total incl. housing)
   USB-A Host-cable ca. 46 cm

USB Micro-B + USB Type-C™ cable ca. 46 cm