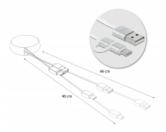

### **Specification**

- Connectors:
  - 1 x USB 2.0 Type-A male >
  - 1 x USB 2.0 Type Micro-B male
  - 1 x USB 2.0 Type-C male
- Maximum output current: 2.1 A
- Voltage: max. 5 V
- Cable gauge:
  - 28 AWG data line
  - 24 AWG power line
- Flat cable
- Connector with metal housing
- Colour: white / silver
- Dimensions of housing (DxH): ca. 5.6 x 2.3 cm
- Length incl. connectors: ca. 92 cm (total incl. housing)
   USB-A Host-cable ca. 46 cm

USB Micro-B + USB Type-C™ cable ca. 46 cm