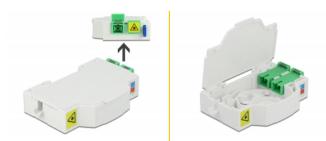

#### Description

This fiber optic junction box by Delock can accommodate up to two SC Simplex or LC Duplex optical fiber cables. The integrated clips allow the mounting on 35 mm DIN rails.

# **Specification**

- Optical fiber connection box for FTTH applications
- 2 slots for SC Simplex or LC Duplex couplings
- DIN rail mounting: 35 mm
- Protective flip
- Colour: white
- Material: ABS
- Dimensions (LxWxH): ca. 85.0 x 60.5 x 18.5 mm

# Package content

- Optical fiber connection box
- 2 x SC Simplex coupler with laser protection flip