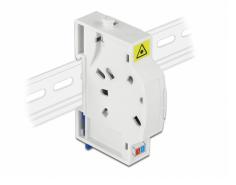

#### Description

This fiber optic junction box by Delock can accommodate up to two SC Simplex or LC Duplex optical fiber cables. The integrated clips allow the mounting on 35 mm DIN rails.

# **Specification**

- Optical fiber connection box for FTTH applications
- 2 slots for SC Simplex or LC Duplex couplings
- DIN rail mounting: 35 mm
- Protective flip
- Colour: white
- Material: ABS
- Dimensions (LxWxH): ca. 85.0 x 60.5 x 18.5 mm