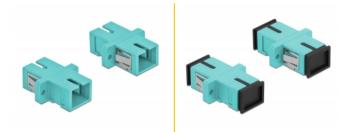

#### Protection by dust cover

The coupling is equipped with an appropriate cap to protect the sleeve from dust and to keep it clean.

EAN: 4043619859948 Country of origin: China Package: Poly bag

# Specification

- Connectors:
  - 1 x SC Simplex female >
  - 1 x SC Simplex female
- For multi-mode fiber OM3
- Ceramic sleeve
- With dust cover
- Mounting via metal holder or screws
- 2 x mounting holes
- Mounting hole diameter: 2.4 mm
- Pitch of screw hole: ca. 18 mm
- Panel cut-out (WxH): ca. 13.4 x 9.5 mm
- Operating temperature: -20 °C ~ 70 °C
- Material: plastic
- Colour: light blue
- Dimensions (LxWxH): ca. 27.4 x 12.7 x 9.3 mm