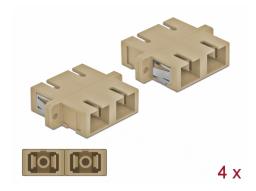

# Delock Optical Fiber Coupler SC Duplex female to SC Duplex female Multi-mode 4 pieces beige

#### **Description**

With this SC Duplex coupling by Delock, optical fiber male connectors can be easily connected to each other. The coupling enables a direct connection to the optical fiber cable and is suitable for simple mounting in optical fiber connection boxes, cabinets and patch panels.

#### **Specification**

- Connectors:
  - 1 x SC Duplex female >
  - 1 x SC Duplex female
- For multi-mode fiber OM1 / OM2
- · Ceramic sleeve
- · With dust cover
- · Mounting via metal holder or screws
- · 2 x mounting holes
- Mounting hole diameter: 2.4 mm
- Pitch of screw hole: ca. 30.7 mm
- Panel cut-out (WxH): ca. 26.6 x 9.5 mm
- Operating temperature: -20 °C ~ 70 °C
- · Material: plastic
- Colour: beige
- Dimensions (LxWxH): ca. 34.7 x 25.6 x 9.3 mm

## Package content

• 4 x SC Duplex coupler