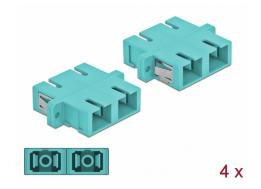

# Delock Optical Fiber Coupler SC Duplex female to SC Duplex female Multi-mode 4 pieces light blue

#### Description

With this SC Duplex coupling by Delock, optical fiber male connectors can be easily connected to each other. The coupling enables a direct connection to the optical fiber cable and is suitable for simple mounting in optical fiber connection boxes, cabinets and patch panels.

#### **Specification**

- Connectors:
  - 1 x SC Duplex female >
  - 1 x SC Duplex female
- For multi-mode fiber OM3
- · Ceramic sleeve
- · With dust cover
- · Mounting via metal holder or screws
- · 2 x mounting holes
- Mounting hole diameter: 2.4 mm
- Pitch of screw hole: ca. 30.7 mm
- Panel cut-out (WxH): ca. 26.6 x 9.5 mm
- Operating temperature: -20 °C ~ 70 °C
- · Material: plastic
- Colour: light blue
- Dimensions (LxWxH): ca. 34.7 x 25.6 x 9.3 mm

## Package content

• 4 x SC Duplex coupler