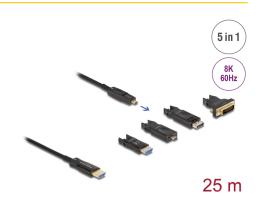

# Delock Active Optical 5 in 1 HDMI Cable 8K 60 Hz 25 m

#### 5 in 1 HDMI Cable

On the input side, there is a compact Micro HDMI port; the**included adapters** can be used to connect to a source with USB-C<sup>TM</sup>, DisplayPort, HDMI-A, or DVI and up to 3840 x 2160.

#### Package content

- HDMI cable
- Adapter HDMI-A male to HDMI Micro-D female
- Adapter DisplayPort male to HDMI Micro-D female
- Adapter USB Type-CTM male to HDMI Micro-D female
- Adapter DVI-D male to HDMI Micro-D female
- Screwdriver