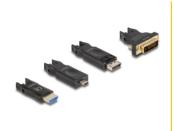

#### 5 in 1 HDMI Cable

On the input side, there is a compact Micro HDMI port; the**included adapters** can be used to connect to a source with USB-C<sup>TM</sup>, DisplayPort, HDMI-A, or DVI and up to 3840 x 2160.

#### Package content

- HDMI cable
- Adapter HDMI-A male to HDMI Micro-D female
- Adapter DisplayPort male to HDMI Micro-D female
- Adapter USB Type-CTM male to HDMI Micro-D female
- Adapter DVI-D male to HDMI Micro-D female
- Screwdriver