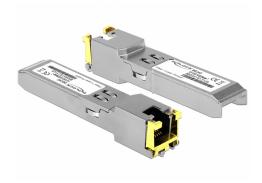

# Delock SFP Module 10/100/1000Base-T RJ45

## **Description**

This SFP module by Delock can be used to expand a Gigabit switch with a free SFP slot by an RJ45 interface.

## Interface

connector: 1 x SFP plug

1 x RJ45 jack