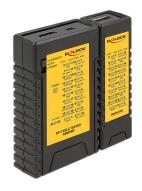

#### Description

With this cable tester by Delock DisplayPort cables can be tested quickly and easily. DisplayPort and mini DisplayPort connectors are available for all types of cable. There is a separate LED to test if DisplayPort power (pin 20) is connected. To test already installed cables the attached remote unit can be removed from the tester.

## **Specification**

- Cable tester for DisplayPort cables with mini DisplayPort and DisplayPort connectors
- · Connectors Main Unit:
  - 1 x DisplayPort 20 pin female
  - 1 x mini DisplayPort 20 pin female
- Connectors Remote Unit:
  - 1 x DisplayPort 20 pin female
  - 1 x mini DisplayPort 20 pin female
- · Removable remote unit
- LED indicator
- LED for testing pin 20 (power)
- · Switch for 2 test modes
- Maximum cable length: 50 m
- Battery compartment for 1 x 9 V battery (not included)
- Dimensions (LxWxH): ca. 10.4 x 9.7 x 2.7 cm