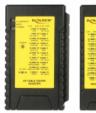

#### Description

With this cable tester by Delock DisplayPort cables can be tested quickly and easily. DisplayPort and mini DisplayPort connectors are available for all types of cable. There is a separate LED to test if DisplayPort power (pin 20) is connected. To test already installed cables the attached remote unit can be removed from the tester.

## **Specification**

- Cable tester for DisplayPort cables with mini DisplayPort and DisplayPort connectors
- · Connectors Main Unit:
  - 1 x DisplayPort 20 pin female
  - 1 x mini DisplayPort 20 pin female
- Connectors Remote Unit:
  - 1 x DisplayPort 20 pin female
  - 1 x mini DisplayPort 20 pin female
- · Removable remote unit
- LED indicator
- LED for testing pin 20 (power)
- · Switch for 2 test modes
- Maximum cable length: 50 m
- Battery compartment for 1 x 9 V battery (not included)
- Dimensions (LxWxH): ca. 10.4 x 9.7 x 2.7 cm