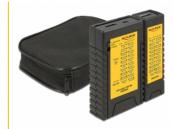

emote unit can be removed from the tester.



#### Item no. 86120

EAN: 4043619861200 Country of origin: China Package: Retail Box

## **Specification**

- Cable tester for DisplayPort cables with mini DisplayPort and DisplayPort connectors
- · Connectors Main Unit:
  - 1 x DisplayPort 20 pin female
  - 1 x mini DisplayPort 20 pin female
- Connectors Remote Unit:
  - 1 x DisplayPort 20 pin female
  - 1 x mini DisplayPort 20 pin female
- · Removable remote unit
- LED indicator
- LED for testing pin 20 (power)
- · Switch for 2 test modes
- Maximum cable length: 50 m
- Battery compartment for 1 x 9 V battery (not included)
- Dimensions (LxWxH): ca. 10.4 x 9.7 x 2.7 cm

#### System requirements

· 9-volt battery



### **Package content**

- · Cable tester
- Bag
- User manual

# **Images**