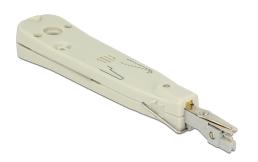

### **Description**

With this tool by Delock a network cable can be quickly and easily connected to a patch panel or network outlet. When the wire is contacted, the excess cable end is cut off.

### **Specification**

- For LSA and 110 IDC connectors
- For solid or stranded wire up to 0.644 mm (22 26 AWG)
- With sensor and scissors (cutting lock)
- Integrated wire hook and screwdriver blade
- · Colour: grey
- Dimensions (LxWxH): ca. 185 x 35 x 25 mm