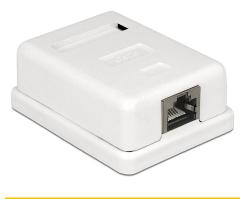

# **Delock Modular Wall Outlet 1 Port Cat.6**

#### Description

This surface mounted box by Delock can be used as a modular outlet on the wall or in enclosures. The LSA blocks can be used with a punch down tool; alternatively, a tool-free connection of the cable is possible.

#### Specification

- Connectors: external: RJ45 jack internal: LSA block (toolless)
- Cable routing 180°
- Shielded (Cat.6)
- TIA-568A/B pinout
- Cable diameter up to 0.644 mm (22 26 AWG)
- Integrated name plate
- Color: White
- Dimensions (LxWxH): ca. 66 x 50 x 25 mm