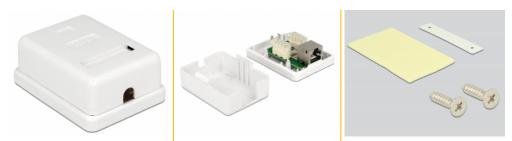

#### Package content

- Modular Wall Outlet
- Adhesive pad, 45 x 25 mm
- Two screws