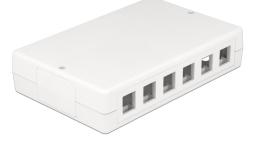

# **Delock Keystone Surface Mounted Box 12 Port**

#### Description

This empty box by Delock can be used as a junction box on the wall or in enclosures. With its standardized dimensions, it is suitable for easy snap-in mounting of 12 Keystone modules.

Item no. 86172

### **Specification**

- 6 Keystone ports 19.2 x 14.9 mm and 180° cable routing or
- 12 Keystone ports 19.2 x 14.9 mm
- · Colour: white
- Dimensions (LxWxH): ca. 171 x 111.6 x 38 mm