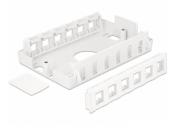

### **Specification**

- 6 Keystone ports 19.2 x 14.9 mm and 180° cable routing or
- 12 Keystone ports 19.2 x 14.9 mm
- · Colour: white
- Dimensions (LxWxH): ca. 171 x 111.6 x 38 mm

#### Package content

- Keystone surface mounted box
- Additional insert for 180° cable routing
- 6 x screws