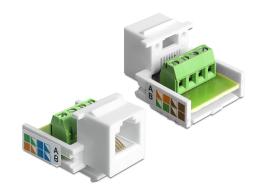

## **Description**

This module by Delock can be used to connect telephone cable to an RJ11 female port. The Terminal Block adapter is made for special industrial applications e.g. for connecting single wires with open cable heads.

# **Specification**

- Connector: RJ11/RJ14 female (6P/4C) > Terminal Block
- Unshielded (Cat.3)
- Terminalblock pitch: 3.5 mm
- Usable for cable with AWG14~26
- For Keystone ports with 20,2 x 14,9 mm
- Dimensions (LxWxH): 30,8 x 22,7 x 22,9 mm