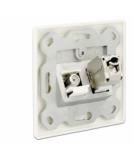

### **Description**

This wall outlet by Delock can be installed in-wall or on a back box with 60 mm mounting holes. With its standardized dimensions, it is suitable for easy snap-in mounting of 2 Keystone modules.

## **Specification**

- 2 Keystone ports 19.2 x 14.9 mm
- 40° angle of Keystone modules
- · Dust covers
- Integrated name plate
- Design suitable central plate 50 x 50 mm
- · Mounting holes 60 mm
- Colour: pure white RAL 9010
- Dimensions (LxWxH): ca. 80 x 80 x 23.6 mm