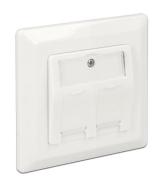

# **Delock Keystone Wall Outlet 2 port**

### **Description**

This wall outlet by Delock can be installed in-wall or on a back box with 60 mm mounting holes. With its standardized dimensions, it is suitable for easy snap-in mounting of 2 Keystone modules.

## **Specification**

- 2 Keystone ports 19.2 x 14.9 mm
- 40° angle of Keystone modules
- · Dust covers
- Integrated name plate
- Design suitable central plate 50 x 50 mm
- · Mounting holes 60 mm
- Colour: pure white RAL 9010
- Dimensions (LxWxH): ca. 80 x 80 x 23.6 mm