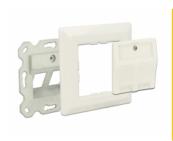

### **Description**

This wall outlet by Delock can be installed in-wall or on a back box with 60 mm mounting holes. With its standardized dimensions, it is suitable for easy snap-in mounting of 2 Keystone modules.

## **Specification**

- 2 Keystone ports 19.2 x 14.9 mm
- 40° angle of Keystone modules
- · Dust covers
- Integrated name plate
- Design suitable central plate 50 x 50 mm
- · Mounting holes 60 mm
- Colour: pure white RAL 9010
- Dimensions (LxWxH): ca. 80 x 80 x 23.6 mm