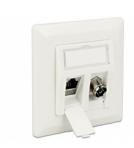

### **Description**

This wall outlet by Delock can be installed in-wall or on a back box with 60 mm mounting holes. With its standardized dimensions, it is suitable for easy snap-in mounting of 2 Keystone modules.

## **Specification**

- 2 Keystone ports 19.2 x 14.9 mm
- 40° angle of Keystone modules
- · Dust covers
- Integrated name plate
- Design suitable central plate 50 x 50 mm
- · Mounting holes 60 mm
- Colour: pure white RAL 9010
- Dimensions (LxWxH): ca. 80 x 80 x 23.6 mm