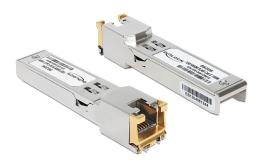

#### **Description**

This SFP module by Delock can be used to expand a Gigabit switch with a free SFP slot by an RJ45 interface.

### Interface

connector: 1 x SFP plug
1 x RJ45 jack