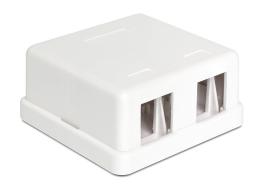

# **Delock Keystone Surface Mounted Box 2 Port**

### Description

This empty box by Delock can be used as a junction box on the wall or in enclosures. With its standardized dimensions, it is suitable for easy snap-in mounting of 2 Keystone modules.

# **Specification**

- 2 Keystone ports 19.2 x 14.9 mm
- Cable routing 180°
- · Integrated name plate
- · Colour: white
- Dimensions (LxWxH): ca. 59.0 x 61.5 x 28.5 mm