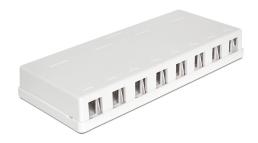

#### Description

This empty box by Delock can be used as a junction box on the wall or in enclosures. With its standardized dimensions, it is suitable for easy snap-in mounting of 8 Keystone modules.

### **Specification**

- 8 Keystone ports 19.2 x 14.9 mm
- Cable routing 180°
- Integrated name plate
- · Colour: white
- Dimensions (LxWxH): ca. 94.0 x 218.0 x 30.5 mm