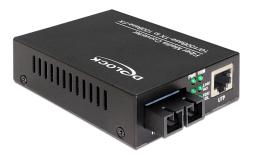

# Delock Media Converter 100Base-FX SC SM 1310 nm 20 km

## Description

This Delock Fast Ethernet Media Converter can be used to expand your network by an optical fiber interface.

Item no. 86215

EAN: 4043619862153 Country of origin: China Package: White Box

## **Specification**

- For Single-Mode-Fiber, 1310 nm wavelength
- Distance up to 20 km with  $9/125 \,\mu\text{m}$  fiber
- Connector: SC Duplex connector for 100 Base-FX RJ45 connector for 10/100 Base-TX
- Transmission rate up to 100 Mb/s
- 6 LEDs for status monitoring
- DIP-Switch for configuration of LFP (Link Fault Pass Through), Half- or Full-Duplex, 10 or 100 Mb/s mode
- Power supply with 5 V included
- Power consumption: 2,5 W
- Dimensions (LxWxH): ca. 95 x 70 x 26 mm