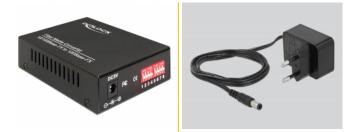

## Power supply specification

- Wall power supply
- Input: AC 100 ~ 240 V / 50 ~ 60 Hz / 0.2 A

#### **DATASHEET**

- Output: 5 V / 1 A
- Ground outside, plus inside
- Dimensions: inside: ø ca. 2.1 mm outside: ø ca. 5.5 mm length: ca. 9.5 mm

# Package content

- Media Converter
- Power supply
- User manual