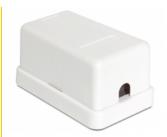

### **Description**

This empty box by Delock can be used as a junction box on the wall or in enclosures. With its standardized dimensions, it is suitable for easy snap-in mounting of 1 Keystone module.

## **Specification**

- 1 Keystone port 19.2 x 14.9 mm
- Cable routing 180°
- · Integrated name plate
- · Colour: white
- Dimensions (LxWxH): ca. 59 x 35.5 x 28.5 mm