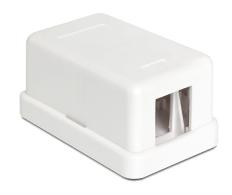

### **Description**

This empty box by Delock can be used as a junction box on the wall or in enclosures. With its standardized dimensions, it is suitable for easy snap-in mounting of 1 Keystone module.

## **Specification**

- 1 Keystone port 19.2 x 14.9 mm
- Cable routing 180°
- · Integrated name plate
- · Colour: white
- Dimensions (LxWxH): ca. 59 x 35.5 x 28.5 mm