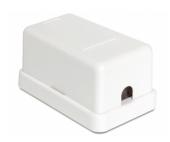

### **Description**

This empty box by Delock can be used as a junction box on the wall or in enclosures. With its standardized dimensions, it is suitable for easy snap-in mounting of 1 Keystone module.

## **Specification**

- 1 Keystone port 19.2 x 14.9 mm
- Cable routing 180°
- · Integrated name plate
- · Colour: white
- Dimensions (LxWxH): ca. 59 x 35.5 x 28.5 mm