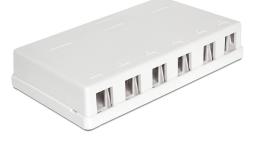

## Description

This empty box by Delock can be used as a junction box on the wall or in enclosures. With its standardized dimensions, it is suitable for easy snap-in mounting of 6 Keystone modules.

### **Specification**

- 6 Keystone ports 19.2 x 14.9 mm
- Cable routing 180°
- Integrated name plate
- · Colour: white
- Dimensions (LxWxH): ca. 166 x 84 x 30 mm