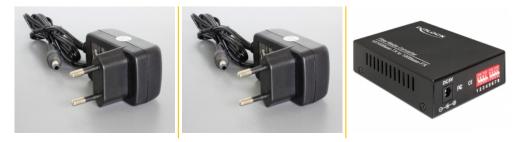

## Power supply specification

- Wall power supply
- Input: AC 100 ~ 240 V / 50 ~ 60 Hz / 0.25 A

#### **DATASHEET**

- Output: 5 V / 1.25 A
- Ground outside, plus inside
- Dimensions: inside: ø ca. 2.1 mm outside: ø ca. 5.5 mm length: ca. 9.5 mm

# Package content

- Media Converter
- Power supply
- User manual