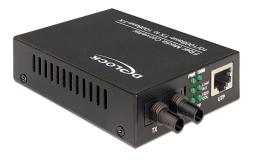

# Delock Media Converter 100Base-FX ST SM 1310 nm 20 km

## Description

This Delock Fast Ethernet Media Converter can be used to expand your network by an optical fiber interface.

Item no. 86229

EAN: 4043619862290 Country of origin: China Package: White Box

## **Specification**

- For Single-Mode-Fiber, 1310 nm wavelength
- Distance up to 20 km with 9/125  $\mu m$  fiber
- Connector: ST Duplex connector for 100 Base-FX RJ45 connector for 10/100 Base-TX
- Transmission rate up to 100 Mb/s
- 6 LEDs for status monitoring
- DIP-Switch for configuration of LFP (Link Fault Pass Through), Half- or Full-Duplex, 10 or 100 Mb/s mode
- Power supply with 5 V included
- Power consumption: 2.5 W
- Dimensions (LxWxH): ca. 95 x 70 x 26 mm