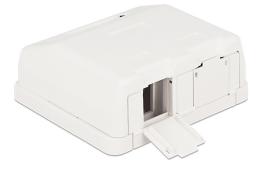

### Description

This empty box by Delock can be used as a junction box on the wall or in enclosures. With its standardized dimensions, it is suitable for easy snap-in mounting of two Keystone modules.

#### Note

Inside the box there are pillars that need to be shortened when using larger Keystone modules. Details are shown in the technical drawing.

# **Specification**

- Two Keystone ports 19.2 x 14.9 mm
- Dust cover for the Keystone ports
- Cable routing 180°
- Integrated name plate
- Color: White
- Dimensions (LxWxH): ca. 74 x 65 x 29 mm