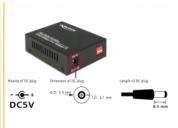

### Power supply specification

- · Wall power supply
- Input: AC 100 ~ 240 V / 50 ~ 60 Hz / 0.25 A

• Output: 5 V / 1.25 A

• Ground outside, plus inside

• Dimensions:

inside: ø ca. 2.1 mm outside: ø ca. 5.5 mm length: ca. 9.5 mm