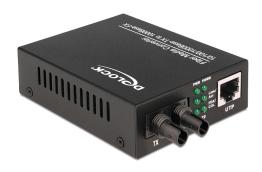

#### **Description**

This Delock Gigabit Ethernet Media Converter can be used to expand your network by an optical fiber interface.

Item no. 86242

EAN: 4043619862429 Country of origin: China Package: White Box

#### **Specification**

- For Multi-Mode-Fiber, 850 nm wavelength
- Distance up to 550 m with 50/125 µm fiber
- Connector:

ST Duplex connector for 1000 Base-LX RJ45 connector for 10/100/1000 Base-TX

- Transmission rate up to 1 Gb/s
- 6 LEDs for status monitoring
- DIP-Switch for configuration of LFP (Link Fault Pass Through),
  Half- or Full-Duplex, 10/100/1000 Mb/s mode
- Power supply with 5 V included
- Power consumption: 2,5 W
- Dimensions (LxWxH): ca. 95 x 70 x 26 mm