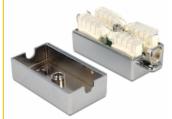

### **Specification**

- Connectors: LSA block > LSA block (toolless)
- Shielded (Cat.6A)
- TIA-568A/B pinout
- Cable diameter up to 0.644 mm (22 26 AWG)
- Dimensions (LxWxH): ca. 48 x 25.8 x 24.7 mm

### Package content

- Junction Box
- Adhesive pad, 45 x 25 mm