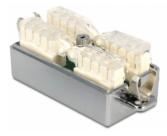

### Description

With this coupler from Delock you can extend or repair two network cables without additional connectors. The LSA blocks can be used with a punch down tool; alternatively, a tool-free connection is possible.

### **Specification**

- Connectors: LSA block > LSA block (toolless)
- Shielded (Cat.6A)
- TIA-568A/B pinout
- Cable diameter up to 0.644 mm (22 26 AWG)
- Dimensions (LxWxH): ca. 48 x 25.8 x 24.7 mm