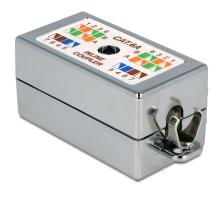

# Delock Junction Box for network cable Cat.6A LSA toolless

### Description

With this coupler from Delock you can extend or repair two network cables without additional connectors. The LSA blocks can be used with a punch down tool; alternatively, a tool-free connection is possible.

### **Specification**

- Connectors: LSA block > LSA block (toolless)
- Shielded (Cat.6A)
- TIA-568A/B pinout
- Cable diameter up to 0.644 mm (22 26 AWG)
- Dimensions (LxWxH): ca. 48 x 25.8 x 24.7 mm