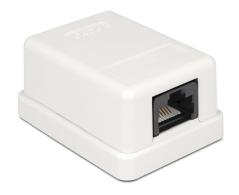

### Description

This surface mounted box by Delock can be used as a modular outlet on the wall or in enclosures. The compact dimensions allow a space-saving installation in hard to reach places. The LSA blocks can be used with a punch down tool; alternatively, a tool-free connection of the cable is possible.

## **Specification**

• Connectors:

external: RJ45 jack

internal: LSA block (toolless)

- Cable routing 180°
- Unshielded (UTP, Cat.6)
- TIA-568A/B pinout
- Cable diameter up to 0.644 mm (22 26 AWG)
- Color: White
- Dimensions (LxWxH): ca. 52 x 39 x 25.5 mm