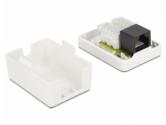

### Description

This surface mounted box by Delock can be used as a modular outlet on the wall or in enclosures. The compact dimensions allow a space-saving installation in hard to reach places. The LSA blocks can be used with a punch down tool; alternatively, a tool-free connection of the cable is possible.

## **Specification**

• Connectors:

external: RJ45 jack

internal: LSA block (toolless)

- Cable routing 180°
- Unshielded (UTP, Cat.6)
- TIA-568A/B pinout
- Cable diameter up to 0.644 mm (22 26 AWG)
- Color: White
- Dimensions (LxWxH): ca. 52 x 39 x 25.5 mm