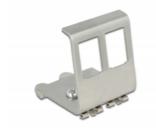

### **Description**

This Keystone holder by Delock can be mounted to a DIN rail. With its standardized dimensions, it is suitable for easy snap-in mounting of two Keystone modules.

#### **Note**

Due to the narrow design only keystone modules up to max. 19 mm width can be used.

### **Specification**

- 2 Keystone ports 19.2 x 14.9 mm
- Mounting for 35 mm DIN rail
- 70° angled
- · Material: stainless steel
- Dimensions (LxWxH): ca. 42 x 39 x 37 mm