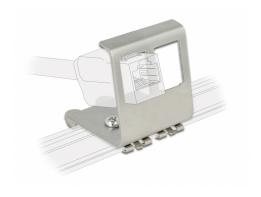

### **Description**

This Keystone holder by Delock can be mounted to a DIN rail. With its standardized dimensions, it is suitable for easy snap-in mounting of two Keystone modules.

#### **Note**

Due to the narrow design only keystone modules up to max. 19 mm width can be used.

### **Specification**

- 2 Keystone ports 19.2 x 14.9 mm
- Mounting for 35 mm DIN rail
- 70° angled
- · Material: stainless steel
- Dimensions (LxWxH): ca. 42 x 39 x 37 mm