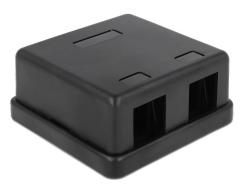

# **Delock Keystone Surface Mounted Box 2 Port black**

## Description

This empty box by Delock can be used as a junction box on the wall or in enclosures. With its standardized dimensions, it is suitable for easy snap-in mounting of two Keystone modules.

## Specification

- 2 Keystone ports 19.2 x 14.9 mm
- Cable routing 180°
- Integrated name plate
- Colour: black
- Dimensions (LxWxH): ca. 59.0 x 61.5 x 28.5 mm