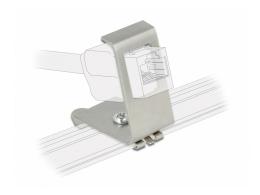

### **Description**

This Keystone holder by Delock can be mounted to a DIN rail. With its standardized dimensions, it is suitable for easy snap-in mounting of one Keystone module.

## **Specification**

- 1 Keystone port 19.2 x 14.9 mm
- Mounting for 35 mm DIN rail
- 70° angled
- · Material: stainless steel
- Dimensions (LxWxH): ca. 23 x 39 x 37 mm

#### General

| Mounting type: DIN rail |
|-------------------------|
|-------------------------|