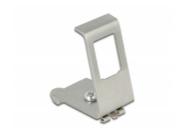

### **Description**

This Keystone holder by Delock can be mounted to a DIN rail. With its standardized dimensions, it is suitable for easy snap-in mounting of one Keystone module.

## **Specification**

- 1 Keystone port 19.2 x 14.9 mm
- Mounting for 35 mm DIN rail
- 70° angled
- · Material: stainless steel
- Dimensions (LxWxH): ca. 23 x 39 x 37 mm

## **Physical characteristics**

| Housing material: | metal |
|-------------------|-------|
| Length:           | 23 mm |
| Width:            | 39 mm |
| Height:           | 37 mm |