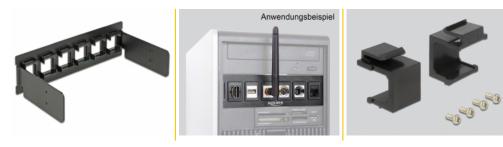

# Description

This Delock multipanel can be installed into the 5.25" drive bay of your PC. With its standardized dimensions, it is suitable for easy snap-in mounting of six Keystone modules.

#### Package content

- Keystone multipanel
- 2 Keystone cover
- 4 screws