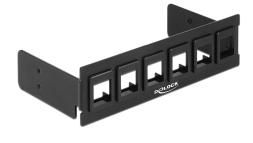

# Description

This Delock multipanel can be installed into the 5.25" drive bay of your PC. With its standardized dimensions, it is suitable for easy snap-in mounting of six Keystone modules.

# Specification

- 6 Keystone ports 19.2 x 14.9 mm
- For 5.25" bay mounting
- Material: Metal panel with plastic brackets
- Colour: black
- Dimensions (LxWxH): ca. 146.0 x 80.2 x 42.2 mm