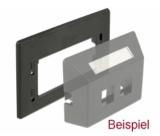

#### Description

This adapter plate by Delock can be used for mounting in furniture. A furniture outlet box with standard opening according to ANSI / TIA / EIA can be attached to the plate.

Learn more about compatibility and Keystone dimensions ►

#### System requirements

• Delock Keystone Outlet 86291 / 86293