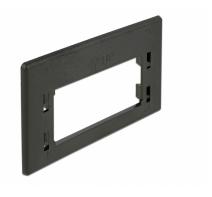

# Delock Keystone Adapter Plate for furniture installation outlet

#### Description

This adapter plate by Delock can be used for mounting in furniture. A furniture outlet box with standard opening according to ANSI / TIA / EIA can be attached to the plate.

Learn more about compatibility and Keystone dimensions ►

## Specification

- Mounting hole 75.7 x 47.8 mm
- Colour: black
- Dimensions (LxWxH): ca. 105.4 x 67.3 x 8.9 mm