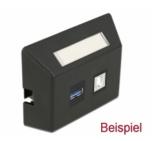

#### Description

This outlet box by Delock can be used for mounting in furniture with standard openings according to ANSI / TIA / EIA. The module carrier is suitable for easy snap-in mounting of 2 Keystone modules.

#### **Specification**

- 2 Keystone ports 19.2 x 14.7 mm
- · Integrated name plate
- Mounting hole 68.5 x 35.0 mm
- · Colour: black
- Dimensions (LxWxH): ca. 81.5 x 58.5 x 20.5 mm

#### Package content

Keystone wall outlet