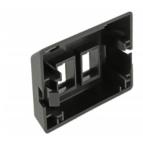

#### Description

This outlet box by Delock can be used for mounting in furniture with standard openings according to ANSI / TIA / EIA. The module carrier is suitable for easy snap-in mounting of 2 Keystone modules.

#### **Specification**

- 2 Keystone ports 19.2 x 14.7 mm
- · Integrated name plate
- Mounting hole 68.5 x 35.0 mm
- · Colour: black
- Dimensions (LxWxH): ca. 81.5 x 58.5 x 20.5 mm