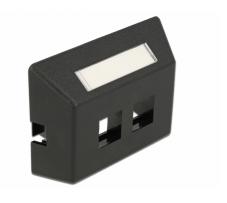

#### Description

This outlet box by Delock can be used for mounting in furniture with standard openings according to ANSI / TIA / EIA. The module carrier is suitable for easy snap-in mounting of 2 Keystone modules.

#### **Specification**

- 2 Keystone ports 19.2 x 14.7 mm
- · Integrated name plate
- Mounting hole 68.5 x 35.0 mm
- · Colour: black
- Dimensions (LxWxH): ca. 81.5 x 58.5 x 20.5 mm