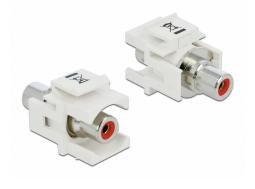

# Delock Keystone Module RCA female > RCA female red / white

## **Specification**

- Connectors:
  - 1 x RCA female >
- 1 x RCA female
- Marking: red
- Flush mount to the front panel
- For Keystone ports with 19.2 x 14.9 mm
- Housing colour: white
- Dimensions (LxWxH): ca. 33.2 x 18.0 x 22.3 mm