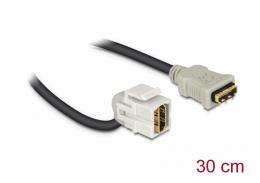

# Delock Keystone Module HDMI female 110° > HDMI female with cable white

#### **Specification**

- Connectors:
  - 1 x HDMI-A female >
  - 1 x HDMI-A female
- Resolution up to 3840 x 2160 @ 30 Hz (depending on the system and the connected hardware)
- · Contacts gold-plated
- For Keystone ports with 19.2 x 14.9 mm
- · Colour: white
- Length incl. connectors: ca. 30 cm

#### Package content

• Keystone module with cable