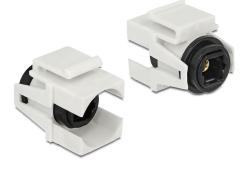

# Delock Keystone Module TOSLINK female > TOSLINK female white

## Description

This module by Delock can be used to extend e.g. a TOSLINK cable. With its standardised dimensions it can be used for easy snap-in mounting in e.g. a Keystone patch panel, face plate or surface-mount box. The short, angled cable has a small mounting depth and allows a space-saving installation in hard to reach places in equipment or in cable ducts.

# **Specification**

- Connectors:
  - 1 x TOSLINK female S/PDIF >
  - 1 x TOSLINK female S/PDIF
- For Keystone ports with 19.2 x 14.9 mm
- Colour: white
- Dimensions (LxWxH): ca. 25.3 x 16.6 x 21.0 mm