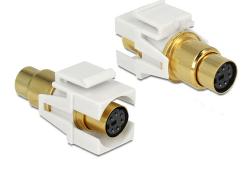

# Delock Keystone module Mini-DIN 6 pin female > female gold plated white

### Description

This module by Delock can be used to extend e. g. a PS/2 cable. With its standardised dimensions it can be used for easy snapin mounting in e. g. a Keystone patchpanel, face plate or surfacemount box.

## **Specification**

- Connector: Mini-DIN 6 pin female > Mini-DIN 6 pin female
- Flush mount to the front bezel
- Gold-plated contacts
- For Keystone ports with 19.2 x 14.9 mm
- Dimensions (LxWxH): 40 x 22 x 16.6 mm