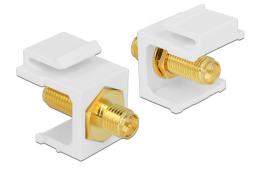

# Delock Keystone Module RP-SMA female > RP-SMA female white

### Description

This module by Delock can be used to connect antenna cables. With its standardised dimensions it can be used for easy snap-in mounting in e.g. a Keystone patch panel, face plate or surface-mount box.

## Specification

- Connectors:
  - 1 x RP-SMA jack >
  - 1 x RP-SMA jack
- Impedance: 50 Ohm
- For Keystone ports with 19.2 x 14.9 mm
- Colour: white
- Length in front of the panel: ca. 7.1 mm
- Dimensions (LxWxH): ca. 24.5 x 16.3 x 22.3 mm