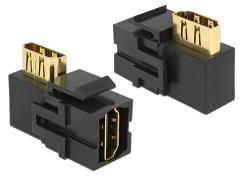

# Delock Keystone Module HDMI female > HDMI female 90° angled black

### **Description**

This module by Delock can be used to extend e.g. an HDMI cable. With its standardised dimensions it can be used for easy snap-in mounting in e.g. a Keystone patchpanel, face plate or surface-mount box.

## **Specification**

Connector:

external: 1 x HDMI-A 19 pin female

internal: 1 x HDM-A 19 pin female 90° angled

· Gold-plated contacts

• For Keystone ports with 19.2 x 14.9 mm

· Colour: black

Dimensions (LxWxH): 35.8 x 16.8 x 25.3 mm