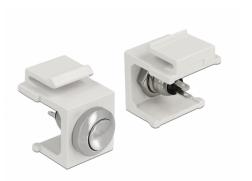

## Description

This Keystone push-button by Delock works as an On/Off switch or reset button for electronic components and can be installed in e.g. a housing or device.

With its standardised dimensions it can be used for easy snap-in mounting in e.g. a Keystone patch panel, face plate or surface-mount box.

## Specification

- Connector: internal: 2 x solder connection
- Operating voltage / current: max. 24 V / 1 A
- For Keystone ports with 19.2 x 14.9 mm
- Length in front of the panel: ca. 2.0 mm
- Colour: white
- Dimensions (LxWxH): ca. 19.8 x 16.3 x 22.3 mm