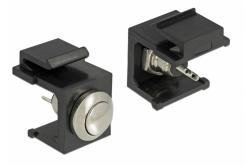

# **Delock Keystone Push-button black**

### Description

This Keystone push-button by Delock works as an On/Off switch or reset button for electronic components and can be installed in e.g. a housing or device.

With its standardised dimensions it can be used for easy snap-in mounting in e.g. a Keystone patch panel, face plate or surface-mount box.

### **Technical details**

- Connector: internal: 2 x solder connection
- Operating voltage / current: max. 24 V / 1 A
- For Keystone ports with 19.2 x 14.9 mm
- Length in front of the panel: ca. 4.5 mm
- Colour: black
- Dimensions (LxWxH): ca. 19.8 x 16.3 x 22.3 mm