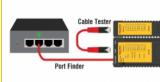

#### **Description**

With this cable tester by Delock network cables can be tested quickly and easily. To test already installed cables the attached remote unit can be removed from the tester. The portfinder function signals the connected port on a switch with a flashing LED.