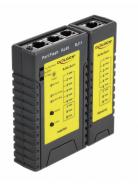

#### **Description**

With this cable tester by Delock network cables can be tested quickly and easily. To test already installed cables the attached remote unit can be removed from the tester. The portfinder function signals the connected port on a switch with a flashing LED.

### **Specification**

- Network cable tester for RJ45 / RJ12
- · Removable remote unit
- Maximum cable length: 100 m
- LED indicator
- Portfinder function
- · Flashlight function
- Battery compartment for 1 x 9 V battery (not included)
- Dimensions (LxWxH): ca. 10.4 x 9.6 x 2.7 cm