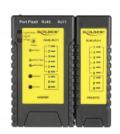

#### **Description**

With this cable tester by Delock network cables can be tested quickly and easily. To test already installed cables the attached remote unit can be removed from the tester. The portfinder function signals the connected port on a switch with a flashing LED.

### **Specification**

- Network cable tester for RJ45 / RJ12
- · Removable remote unit
- Maximum cable length: 100 m
- LED indicator
- Portfinder function
- · Flashlight function
- Battery compartment for 1 x 9 V battery (not included)
- Dimensions (LxWxH): ca. 10.4 x 9.6 x 2.7 cm