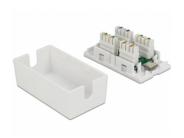

# **Specification**

- Connectors: 2 x LSA block
- Unshielded (UTP)
- · Cat.6A specification
- TIA-568A/B pinout
- Cable diameter up to 0.644 mm (22 26 AWG)
- Dimensions (LxWxH): ca. 61.6 x 33.7 x 23.4 mm

## **Interface**

Internal: 2 x LSA block