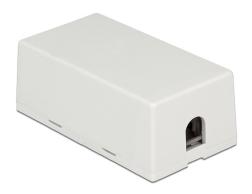

# Delock Junction Box for network cable Cat.6A LSA UTP

# **Description**

With this coupler by Delock, two network cables without plugs can be connected in order to extend or repair them.

# **Physical characteristics**

| Housing colour:   | white   |
|-------------------|---------|
| Housing material: | Plastic |
| Length:           | 61.6 mm |
| Width:            | 33.6 mm |
| Height:           | 23.4 mm |