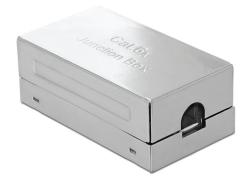

# **Delock Junction Box for network cable Cat.6A LSA STP**

## **Description**

With this coupler by Delock, two network cables without plugs can be connected in order to extend or repair them.

## **Specification**

- Connectors: 2 x LSA block
- Shielded (STP)
- · Cat.6A specification
- TIA-568A/B pinout
- Robust metal housing
- Cable diameter up to 0.644 mm (22 26 AWG)
- Dimensions (LxWxH): ca. 62.8 x 34.9 x 24.0 mm