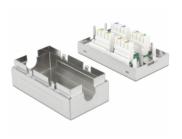

## **Specification**

- Connectors: 2 x LSA block
- Shielded (STP)
- · Cat.6A specification
- TIA-568A/B pinout
- Robust metal housing
- Cable diameter up to 0.644 mm (22 26 AWG)
- Dimensions (LxWxH): ca. 62.8 x 34.9 x 24.0 mm

## **Interface**

Internal: 2 x LSA block