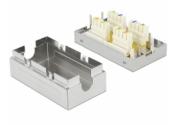

## **Specification**

- Connectors: 2 x LSA block
- Shielded (STP)
- Cat.6 specification
- TIA-568A/B pinout
- Robust metal housing
- Cable diameter up to 0.644 mm (22 26 AWG)
- Dimensions (LxWxH): ca. 62.8 x 34.9 x 24.0 mm

2 x LSA block