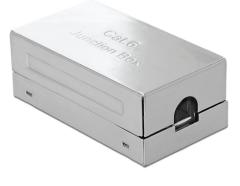

# **Delock Junction Box for network cable Cat.6 LSA STP**

## Description

With this coupler by Delock, two network cables without plugs can be connected in order to extend or repair them.

Item no. 86419

EAN: 4043619864195 Country of origin: China Package: Zip poly bag

## **Specification**

- Connectors: 2 x LSA block
- Shielded (STP)
- Cat.6 specification
- TIA-568A/B pinout
- Robust metal housing
- Cable diameter up to 0.644 mm (22 26 AWG)
- Dimensions (LxWxH): ca. 62.8 x 34.9 x 24.0 mm