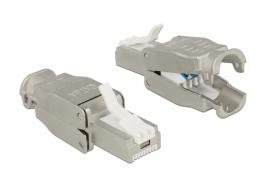

### **Description**

This RJ45 plug by Delock can be used to connect network cables. Installation of the plug to various cable types is tool-free and timesaving.

### **Specification**

- Connector: 1 x RJ45 plug
- Cable routing 180°
- Shielded (STP)
- Cat.6A specification
- TIA-568A/B pinout
- For solid or stranded wire up to 0.644 mm (22 24 AWG)
- For cable diameter from 6.0 8.5 mm
- Dimensions (LxWxH): ca. 46.7 x 14.4 x 14.4 mm