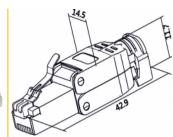

### **Specification**

- Connector: 1 x RJ45 plug
- Cable routing 180°
- Shielded (STP)
- Cat.6A specification
- TIA-568A/B pinout
- For solid or stranded wire up to 0.644 mm (22 24 AWG)
- For cable diameter from 6.0 8.5 mm
- Dimensions (LxWxH): ca. 46.7 x 14.4 x 14.4 mm

## **Physical characteristics**

| Length: | 46.7 mm |
|---------|---------|
| Width:  | 14.4 mm |
| Height: | 14.4 mm |