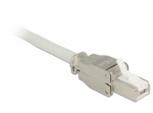

### **Description**

This RJ45 plug by Delock can be used to connect network cables. Installation of the plug to various cable types is tool-free and timesaving.

### **Specification**

- Connector: 1 x RJ45 plug
- Cable routing 180°
- Shielded (STP)
- Cat.6A specification
- TIA-568A/B pinout
- For solid or stranded wire up to 0.644 mm (22 24 AWG)
- For cable diameter from 6.0 8.5 mm
- Dimensions (LxWxH): ca. 46.7 x 14.4 x 14.4 mm